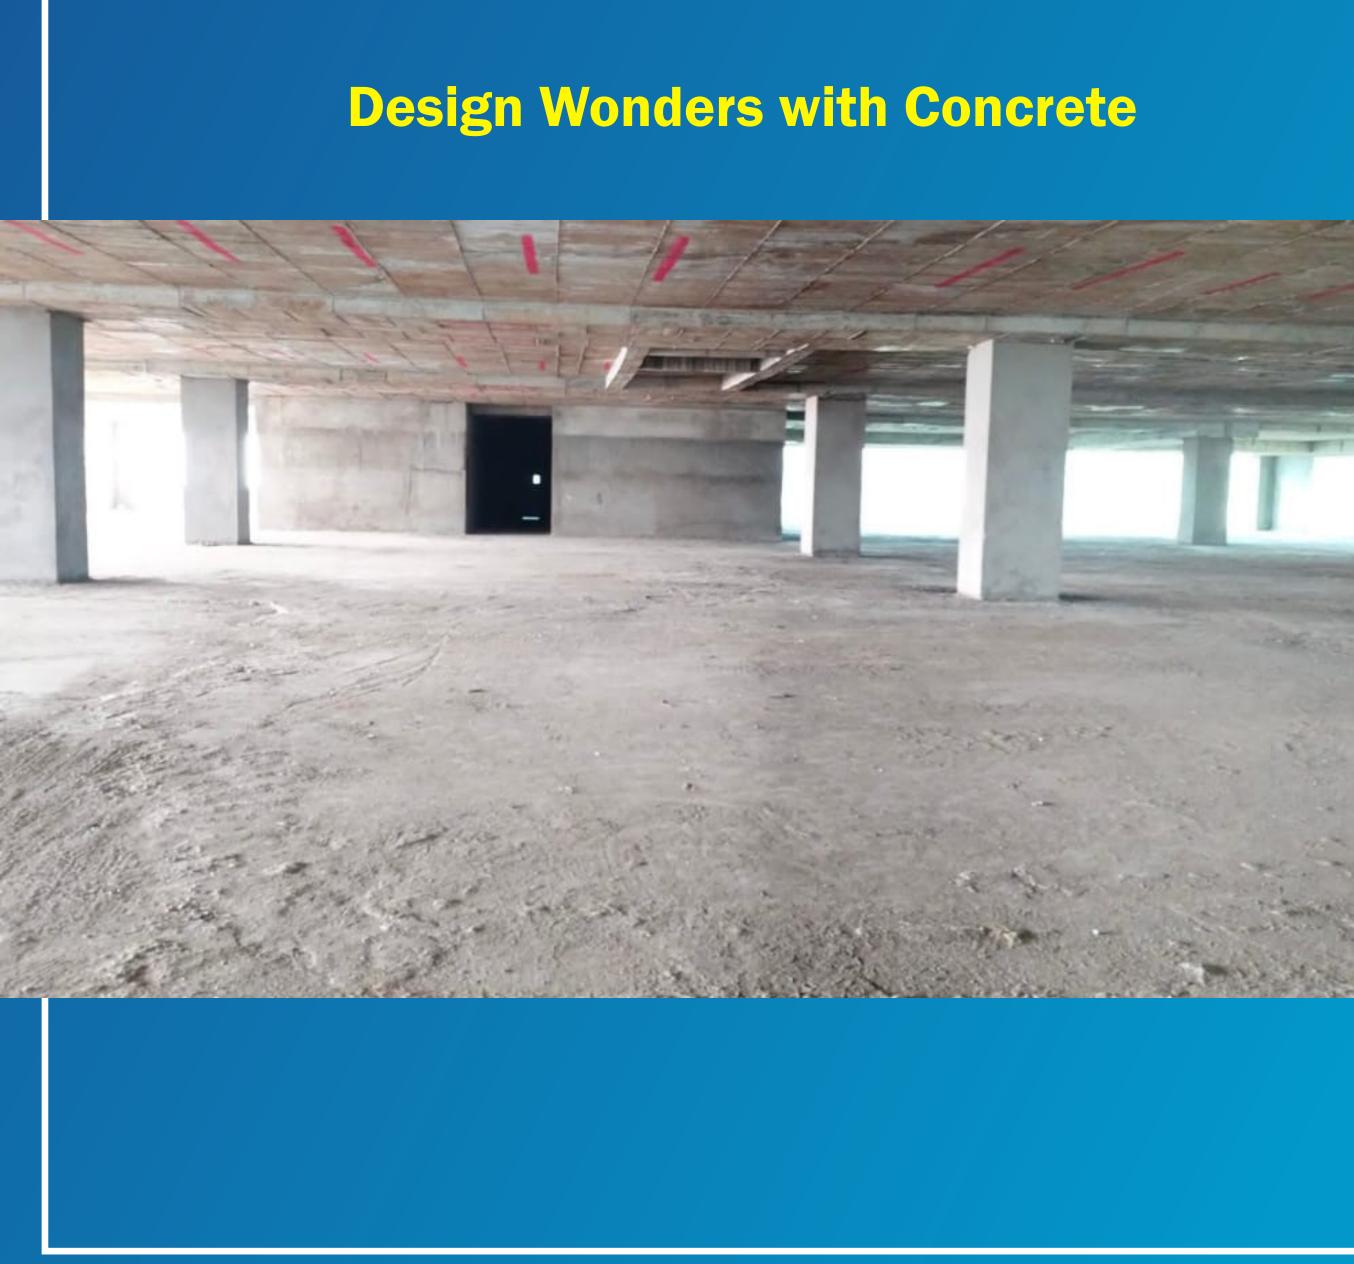

## **Available Typical Bare Shell Office Space**

| Floor  | Area             | Commercials    |
|--------|------------------|----------------|
| Stilt  | 25000 Sq. ft.    | Rs.38 Per Sft. |
| Ground | 44160 Sq. ft.    | Rs.40 Per Sft. |
| 2nd    | 39544.16 Sq. ft. | Rs.45 Per Sft. |
| 3rd    | 40832.72 Sq. ft. | Rs.45 Per Sft. |