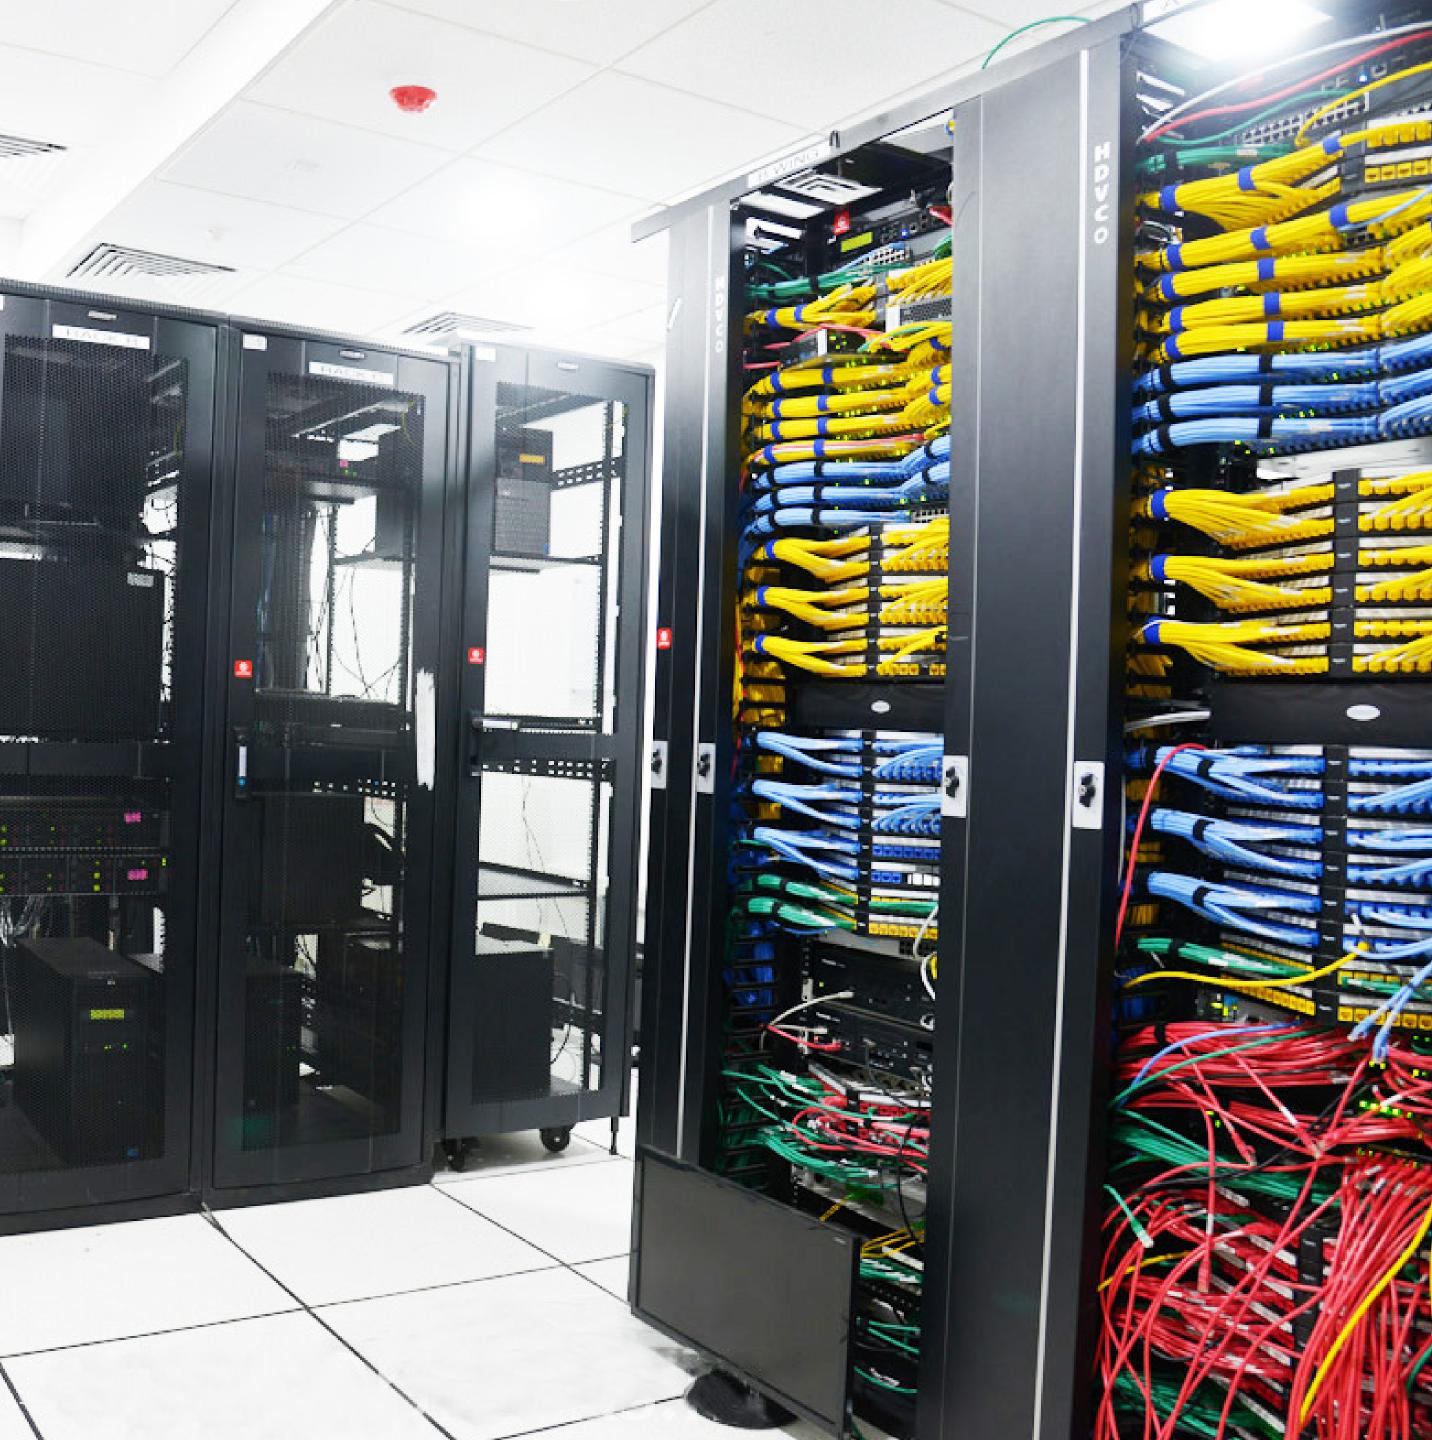

#### **INFRASTRUCTURE EQUIPMENT**

| Firewalls                                     | SonicWall NSA4600 with High Availability |  |
|-----------------------------------------------|------------------------------------------|--|
| Switches                                      | Core Switches with Redundancy            |  |
|                                               | Distributed Switches with Redundancy     |  |
|                                               | Edge Switches with Redundancy            |  |
| Wifi Devices                                  | HP Aruba                                 |  |
| Servers                                       | HP Model                                 |  |
| 100% Power Back-up - With Standby Transformer |                                          |  |

Combination of Safety, Security, and Aesthetics