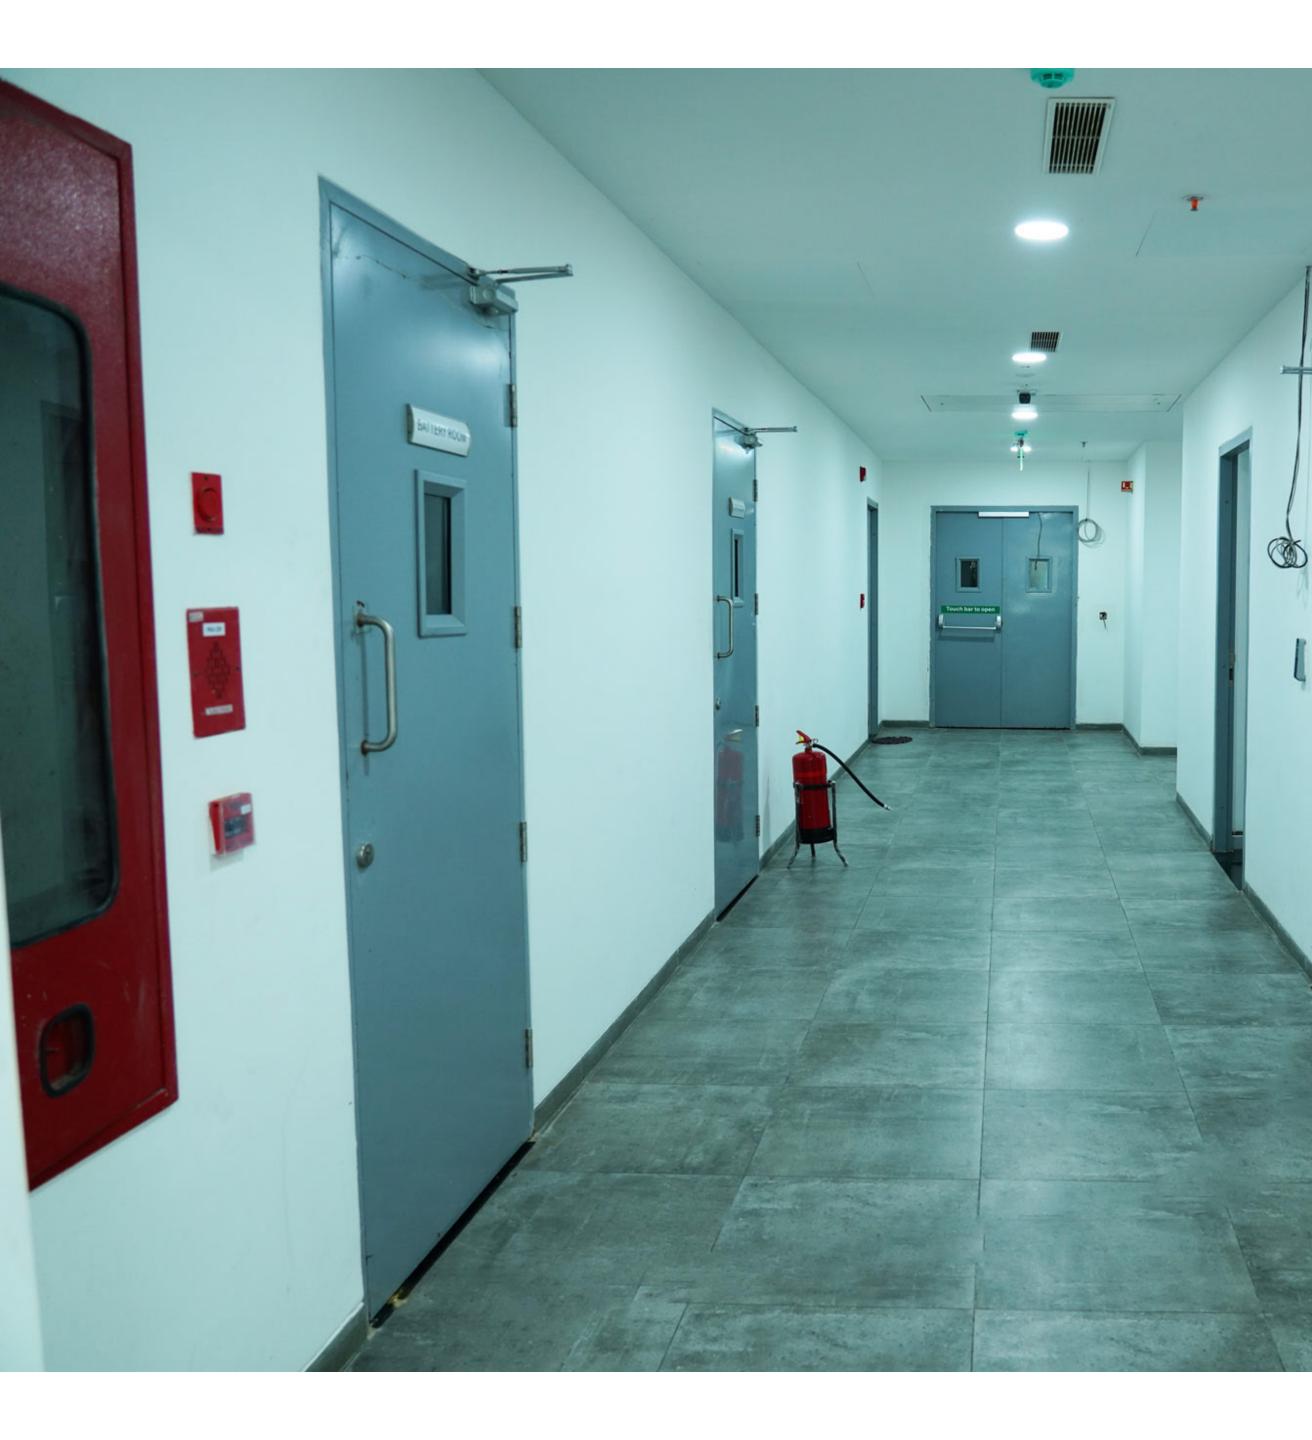

*INFRASTRUCTURE EQUIPMENT**

| Firewalls                                     | SonicWall NSA4600 with High Availability |  |
|-----------------------------------------------|------------------------------------------|--|
| Switches                                      | Core Switches with Redundancy            |  |
|                                               | Distributed Switches with Redundancy     |  |
|                                               | Edge Switches with Redundancy            |  |
| Wifi Devices                                  | HP Aruba                                 |  |
| Servers                                       | HP Model                                 |  |
| 100% Power Back-up - With Standby Transformer |                                          |  |





Combination of Safety, Security, and Aesthetics





#### IT IS HUGE. IT IS GRAND!

**Building Capacity** 2000 Employees

Office Built Up Area 1,90,000 Sft.

Parking area 1,20,000 Sft.

**Total Area of the Building** 3,10,000 Sft.



## A Landmark Office Space to Readdress Your Brand and Your Success



#### **Broad Internal Vision – Broader External View**

TTII

TTTT



#### **Popping Interiors that Boost Creativity and Ingenuity**













## B R E I A N K N 0 V U A T

# 0 Ε



STREET.

1832

**Experience the Plethora of Lighting** Techniques to Light Up the Careers







#### **Interiors that Gravitate Towards Earthy Tones**

Synchronized Surroundings for Seamless Association: Liaise Across Boundaryless Ecosystems







#### **Plug-and-Play**

Ready-to-move-in Office Spaces in